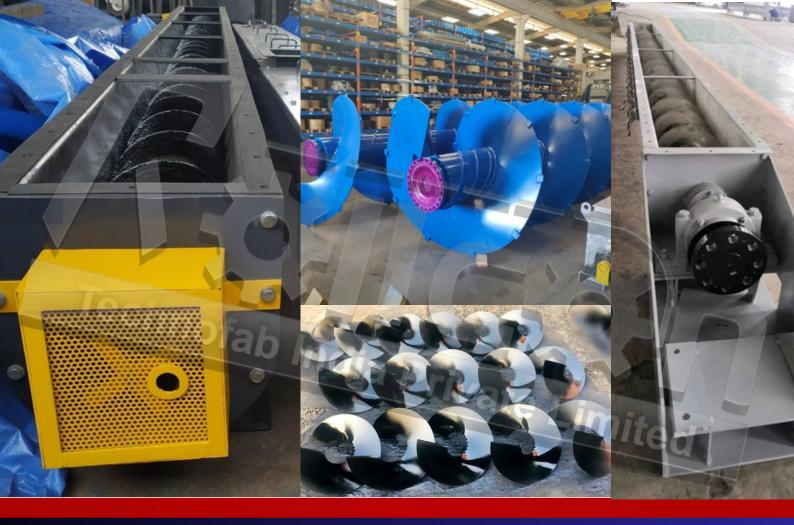

#### Rollcon's Screw Conveyors: Engineered Precision

- Powders & Pellets Conveying made easy
- Hollow Cooled Shaft: Water-jacketed design to maintain material temperature where temperature reduction is needed
- Customization: Tailored solutions for unique requirements.
- Durable Build: Robust construction for long-lasting performance.
- Efficiency: Smooth conveyance for enhanced productivity.
- Abrasion Resistance: Special material selection for ensuring longer resistance against abrasion.