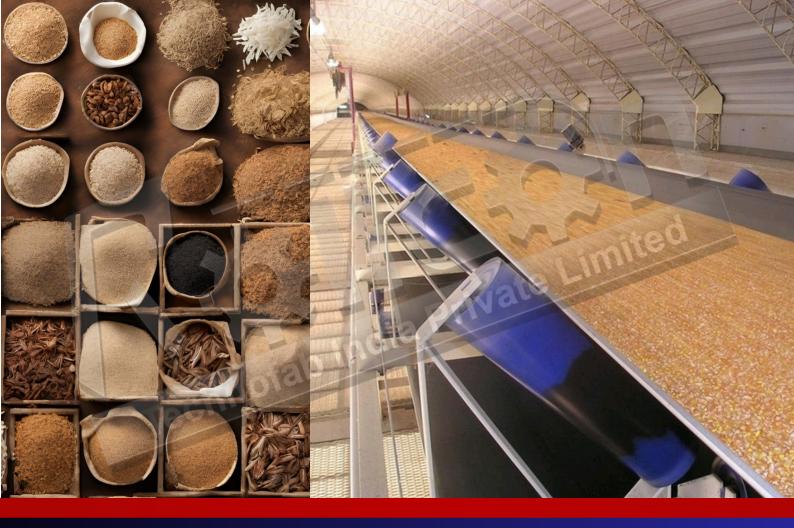

#### Rollcon's Biomass Conveying: All Biomass Handled

With one of the widest varieties of Biomass Conveying experience, Rollcon is the leader in the field, Explore the extensive list of Biomass Types handled:

- Rice Husk
- Bagasse
- Spent Wash
- Wood Chips
- Briquettes
- Pellets
- Saw Dust

- Soybean Shells
- Cotton Stalk
- Julie Flora
- Mustard Husk
- Coconut Shells
- Paddy Straw
- Coconut Fibre

- Municipal Solid Waste
- Cowdung Cakes
- Ingesta
- Jute Stalk
- Bamboo Twigs
- Groundnut Shells
- Shredded Pine