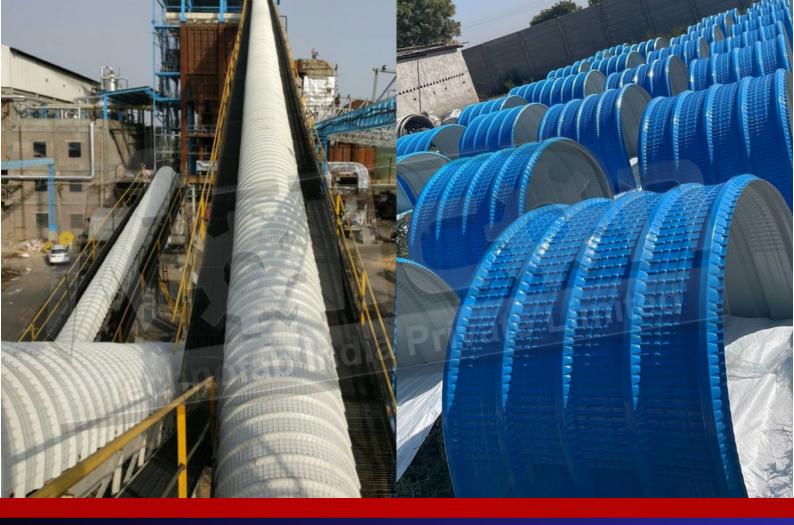

# Efficient Long-Distance Bulk Material Handling Belt Conveyors

- Enclosed Galleries: Shield your materials from external elements, ensuring contamination-free transport.
- High Capacity: Carry bulk materials efficiently over long distances with ease.
- Dust & Noise Control: Minimize environmental impact and create a safer working environment.
- Customization: Tailored solutions to meet your unique needs.
- Reliability: Trust in a system that works seamlessly, even in challenging conditions.

#### **Rollcon's Hood Covers: Protecting Conveyors**

- Robust Construction: Built to withstand harsh environments and protect your conveyors.
- Dust & Noise Containment: Minimize dust emissions, promoting a cleaner & quieter workspace.
- Weather Resistance: Shield your equipment from the elements, reducing wear.
- Extended Lifespan: Protect conveyor components, leading to reduced maintenance costs.
- Safety Assurance: Create a safer work environment for your personnel.
- Environmental Responsibility: Minimize material spillage and contamination risks