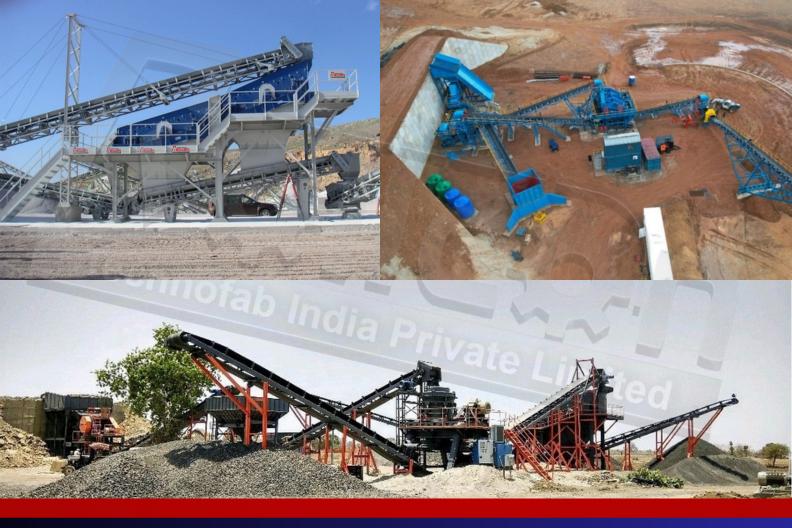

#### Rollcon's Aggregate Conveying: Rocks & Minerals

- Robust Construction: Built to withstand the rigors of aggregate handling.
- High Capacity: Efficiently transport aggregates over long distances.
- Customization: Tailored solutions to match your specific requirements.
- Enhanced Productivity: Streamlined material handling for improved efficiency.
- Reduced Material Loss: Minimize waste and contamination risks.
- Reliability: Count on consistent material flow and transport.