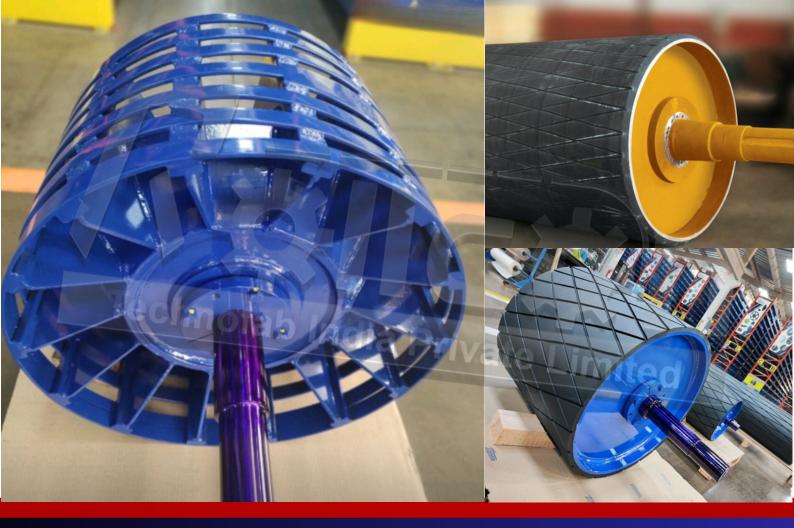

#### Rollcon's Idlers: The Heart Of Material Handling

- Precision Engineering: Crafted with precision for optimal performance.
- Durable Materials: Built to withstand wear and tear, ensuring longevity.
- Low Maintenance: Reduced downtime and maintenance costs.
- Reliability: Count on consistent and trouble-free conveyor operation.
- Extended Lifespan: Idlers that stand the test of time.
- Efficient Material Handling: Smooth and reliable conveyance, enhancing productivity.

#### Rollcon's Conveyor Pulleys: The Drive for Efficiency

- Durable Construction: The pulleys are built to last extra long
- Precision Engineering: This eliminates the losses due to friction and other drag forces
- Balanced Design: A well balanced pulley's life lasts 3-4 times more than one that is not.
- Optimal Diameter: Rollcon owns proprietary softwares to calculate the optimal diameter based on CEMA standards.
- Lagging or Coating: Rubber Lagging or Ceramic coated, both options available.
- Customization: We also take orders to deliver on customized applications