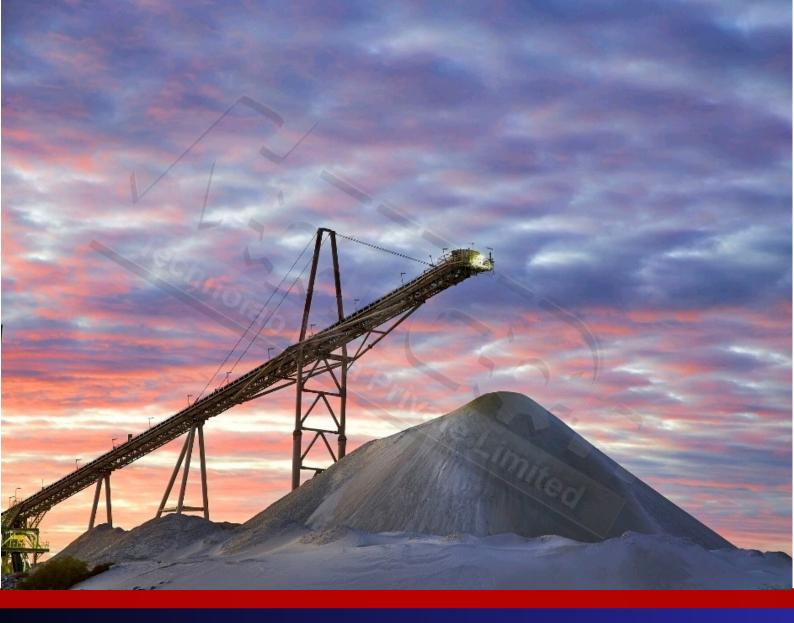

#### Rollcon's Aggregate Conveying: Rocks & Minerals

- Robust Construction: Built to withstand the rigors of aggregate handling.
- High Capacity: Efficiently transport aggregates over long distances.
- Customization: Tailored solutions to match your specific requirements.
- Enhanced Productivity: Streamlined material handling for improved efficiency.
- Reduced Material Loss: Minimize waste and contamination risks.
- Reliability: Count on consistent material flow and transport.