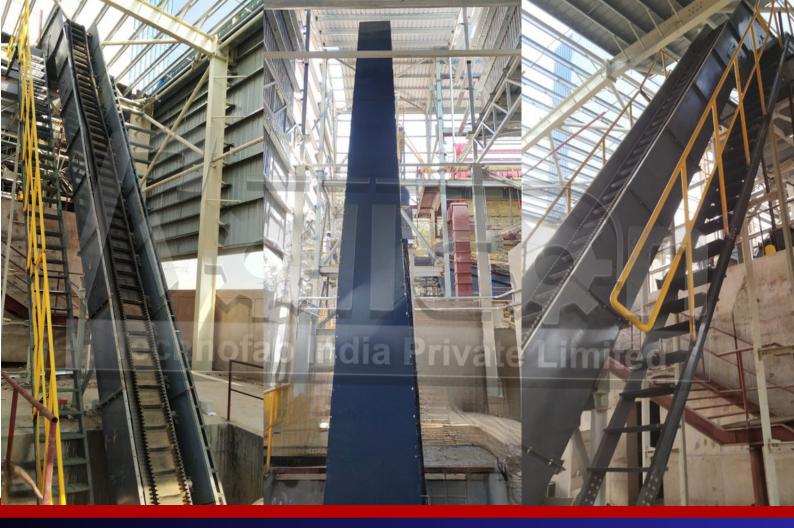

#### Rollcon's Steep Angle Conveyors: New Heights

- High Incline Capability: Effortlessly handle steep angles, optimizing space usage.
- Customized Options: Tailor your conveyor to suit specific requirements.
- Space Efficiency: Maximize your operational space with vertical and inclined transport.
- Reduced Spillage: Minimize material loss and contamination, enhancing resource efficiency.
- Hybrid Design: Steep angle conveyors are hybrid conveyors combining the benefits of Belt conveyors & Bucket Elevators.