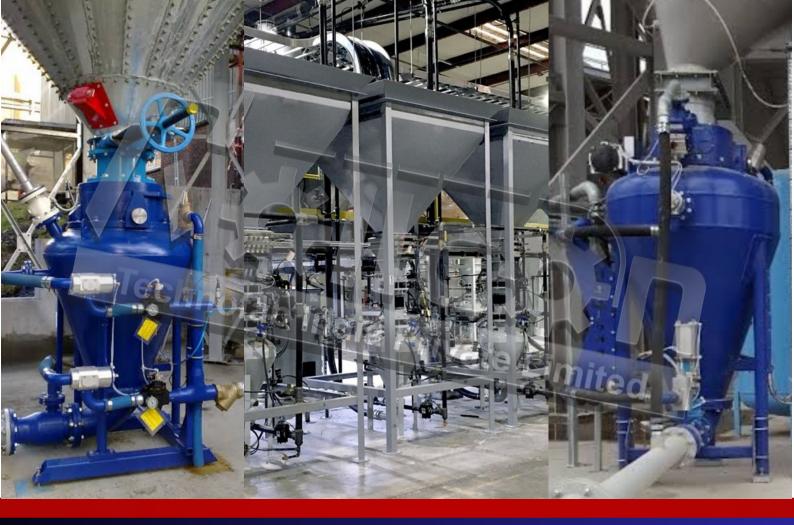

#### Rollcon's Pneumatic Conveying: Dust Free Plants

- High Capacity: Efficiently convey bulk materials with ease.
- Low Velocity: Minimize wear on conveyed materials and equipment.
- Complete Monitoring: PLC driven for pin point system health monitoring.
- Material Quality: Hybrid Alloys specially crafted for abrasion resistance.
- Reduced Energy Consumption: Energy-efficient operation for cost savings.
- Environmental Responsibility: Minimize dust emissions and environmental impact.