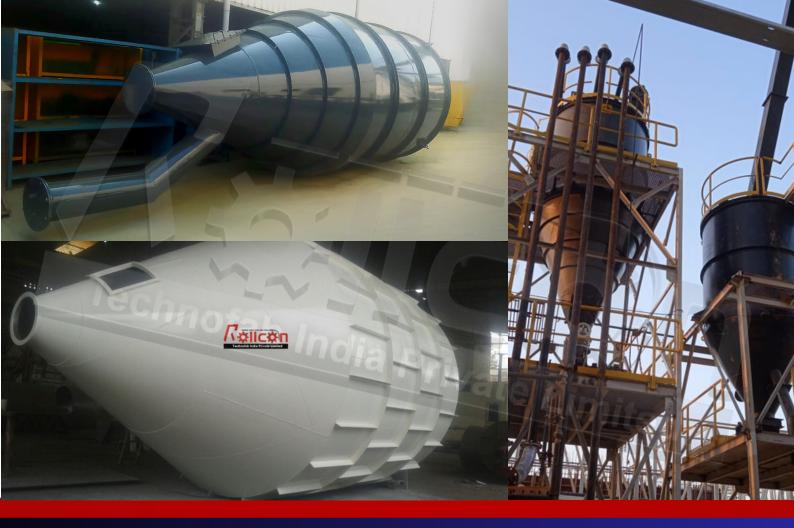

#### Rollcon's Cement & Ash Silos: Storage solved

- Robust Construction: Durable materials for long-lasting storage.
- Customizable Options: Tailored silo solutions for your specific requirements.
- Efficient Material Flow: Smooth discharge for consistent material handling.
- Optimized Storage: Maximize your material storage capacity.
- Reduced Material Loss: Minimize waste and contamination risks.
- Reliability: Trust in consistent material flow and storage.